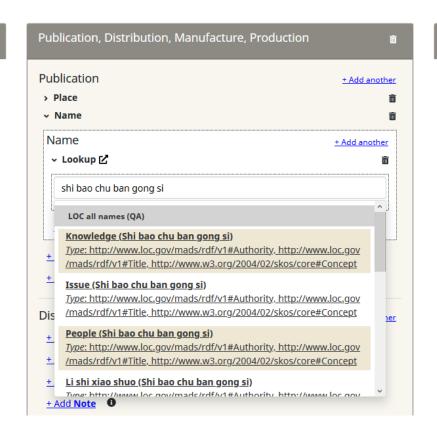

# UNSTABLE PERFORMANCE AND LIMITED VOCABULARY/THESAURI OF LOOKUP TOOLS

Shi bao chu ban gong si (LCCN n84015380)