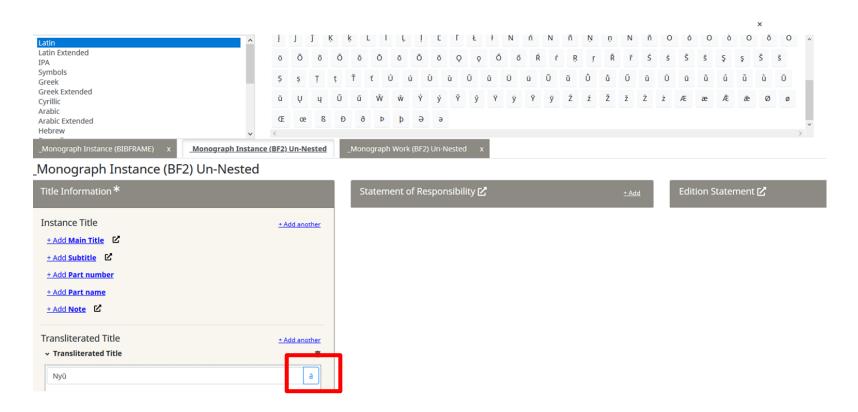

ubjects (QA)</li> <li>✓ OCLCFAST event (QA) - cache</li> <li>✓ OCLCFAST topic (QA) - direct</li> <li>✓ OCLCFAST geographic (QA) - direct</li> </ul> |   |
| Subject of the Work                                                                                                                                                                                                                 |   |

## "CLICK, CLICK!"



8 clicks!



\_Monograph Instance (BIBFRAME) ×

\_Monograph Instance (BF2) Un-Nested

## ISSUES RELATING TO CJK CATALOGING

Unpredictable results of lookup tool search

Hard to input diacritics

Many different interpretations and practices

# UNPREDICTABLE RESULTS OF LOOKUP TOOL SEARCH

Osaka (Japan) (LCCN n80022951)







### HARD TO INPUT DIACRITICS

#### Nyū Yōku tankō no higeki



# MANY DIFFERENT INTERPRETATIONS AND PRACTICES

Examples:

How to record preferred title for translated work?

Original scripts vs. romanized form

Related expression for translated work?

Not using it vs. Original title

## WISH LIST

Enhance data visualization and user interface

Improve lookup tool's performance and expand variety of thesauri

Establish community agreed-upon resource templates

Create best practice guidelines

Special thanks to Charlene Chou (New York University), Jian Lee (University of Washington), and Chiharu Watsky (Princeton University) for generously sharing their thoughts.

Question? Contact me at tjkao@ucdavis.edu