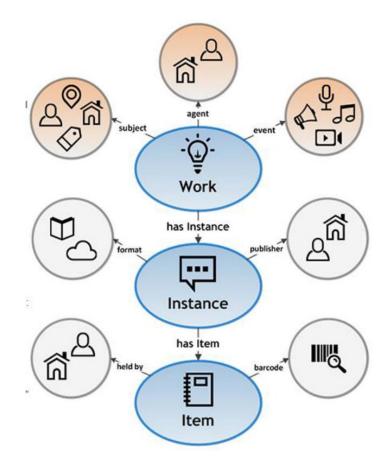

### **GENERAL CONCERNS**

BIBFRAME model very different from FRBR's WEMI

Very customizable = Open to many interpretations and practices

Minimalist interface

No visualization of relationships between different entities